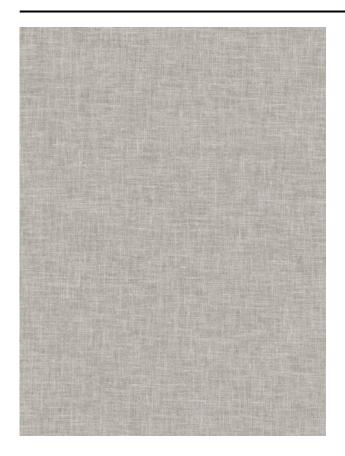

### Description

Semi-transparent plain woven with a yarn of a linen and polyester blend. Comes in an extensive series of soft pastels with some deeper rich hues.

## **Product images**