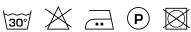

and polyester blend. Comes in an extensive series of soft pastels with some deeper rich hues.

### **Specifications**

| Part ID                  | 0119550008               |
|--------------------------|--------------------------|
| Composition              | 50% polyester, 50% linen |
| Width (cm)               | 300 cm                   |
| Weight (g/m1)            | 360 g/m1                 |
| Lightfasness (scale 1-8) | 5                        |
| Certifications           | OEKOTEX                  |
| Color variants           | 28                       |
| Shrinkage (%)            | 1%                       |
| Roman blind suitable     | Yes                      |
|                          |                          |

#### Washing instructions

Industrial washing instructions











Does not apply.

## **Product images**