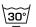

nen and polyester blend. Comes in an extensive series of soft pastels with some deeper rich hues.

### **Specifications**

| Part ID                  | 0119550008               |
|--------------------------|--------------------------|
| Composition              | 50% polyester, 50% linen |
| Width (cm)               | 300 cm                   |
| Weight (g/m1)            | 360 g/m1                 |
| Lightfasness (scale 1-8) | 5                        |
| Certifications           | OEKOTEX                  |
| Color variants           | 28                       |
| Shrinkage (%)            | 1%                       |
| Roman blind suitable     | Yes                      |
|                          |                          |

#### Washing instructions

Industrial washing instructions











Does not apply.

## **Product images**