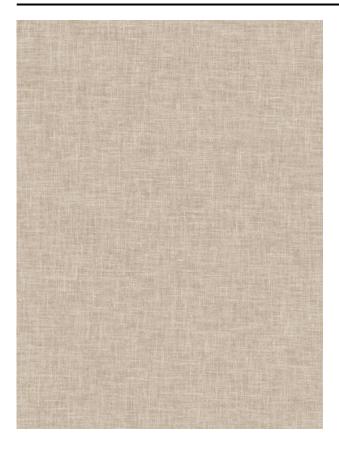

#### Description

Semi-transparent plain woven with a yarn of a linen and polyester blend. Comes in an extensive series of soft pastels with some deeper rich hues.

### Product images