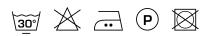

n and polyester blend. Comes in an extensive series of soft pastels with some deeper rich hues.

#### Specifications

| Part ID                  | 0119550009               |
|--------------------------|--------------------------|
| Composition              | 50% polyester, 50% linen |
| Width (cm)               | 300 cm                   |
| Weight (g/m1)            | 360 g/m1                 |
| Lightfasness (scale 1-8) | 5                        |
| Certifications           | OEKOTEX                  |
| Color variants           | 28                       |
| Shrinkage (%)            | 1%                       |
| Roman blind suitable     | Yes                      |
|                          |                          |

#### Washing instructions

#### Industrial washing instructions



Does not apply.

### Product images