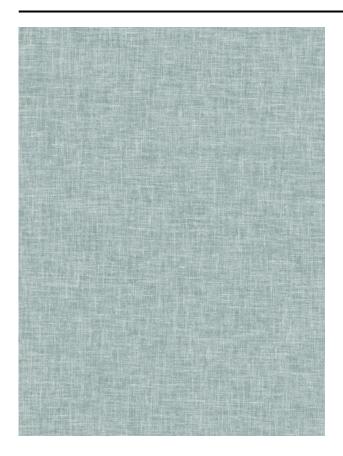

## Description

Semi-transparent plain woven with a yarn of a linen and polyester blend. Comes in an extensive series of soft pastels with some deeper rich hues.

## **Product images**