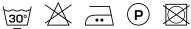

nen and polyester blend. Comes in an extensive series of soft pastels with some deeper rich hues.

### **Specifications**

| Part ID                  | 0119550044               |
|--------------------------|--------------------------|
| Composition              | 50% polyester, 50% linen |
| Width (cm)               | 300 cm                   |
| Weight (g/m1)            | 360 g/m1                 |
| Lightfasness (scale 1-8) | 5                        |
| Certifications           | OEKOTEX                  |
| Color variants           | 28                       |
| Shrinkage (%)            | 1%                       |
| Roman blind suitable     | Yes                      |
|                          |                          |

#### Washing instructions

Industrial washing instructions











Does not apply.

## **Product images**