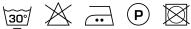

nen and polyester blend. Comes in an extensive series of soft pastels with some deeper rich hues.

### **Specifications**

| Part ID                  | 0119550050               |
|--------------------------|--------------------------|
| Composition              | 50% polyester, 50% linen |
| Width (cm)               | 300 cm                   |
| Weight (g/m1)            | 360 g/m1                 |
| Lightfasness (scale 1-8) | 5                        |
| Certifications           | OEKOTEX                  |
| Color variants           | 28                       |
| Shrinkage (%)            | 1%                       |
| Roman blind suitable     | Yes                      |
|                          |                          |

#### Washing instructions

Industrial washing instructions











Does not apply.

## **Product images**