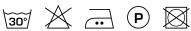

en and polyester blend. Comes in an extensive series of soft pastels with some deeper rich hues.

## **Specifications**

| Part ID                  | 0119550054               |
|--------------------------|--------------------------|
| Composition              | 50% polyester, 50% linen |
| Width (cm)               | 300 cm                   |
| Weight (g/m1)            | 360 g/m1                 |
| Lightfasness (scale 1-8) | 5                        |
| Certifications           | OEKOTEX                  |
| Color variants           | 28                       |
| Shrinkage (%)            | 1%                       |
| Roman blind suitable     | Yes                      |
|                          |                          |

## Washing instructions

Industrial washing instructions









Does not apply.

## **Product images**