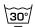

linen and polyester blend. Comes in an extensive series of soft pastels with some deeper rich hues.

## **Specifications**

| Part ID                  | 0119550054               |
|--------------------------|--------------------------|
| Composition              | 50% polyester, 50% linen |
| Width (cm)               | 300 cm                   |
| Weight (g/m1)            | 360 g/m1                 |
| Lightfasness (scale 1-8) | 5                        |
| Certifications           | OEKOTEX                  |
| Color variants           | 28                       |
| Shrinkage (%)            | 1%                       |
| Roman blind suitable     | Yes                      |
|                          |                          |

## Washing instructions

Industrial washing instructions









Does not apply.

## **Product images**