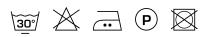

en and polyester blend. Comes in an extensive series of soft pastels with some deeper rich hues.

### Specifications

| Part ID                  | 0119550070               |
|--------------------------|--------------------------|
| Composition              | 50% polyester, 50% linen |
| Width (cm)               | 300 cm                   |
| Weight (g/m1)            | 360 g/m1                 |
| Lightfasness (scale 1-8) | 5                        |
| Certifications           | OEKOTEX                  |
| Color variants           | 28                       |
| Shrinkage (%)            | 1%                       |
| Roman blind suitable     | Yes                      |
|                          |                          |

#### Washing instructions

#### Industrial washing instructions



Does not apply.

## **Product images**