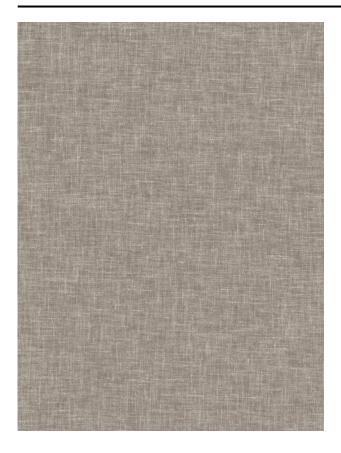

#### Description

Semi-transparent plain woven with a yarn of a linen and polyester blend. Comes in an extensive series of soft pastels with some deeper rich hues.

## **Product images**