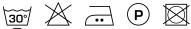

nen and polyester blend. Comes in an extensive series of soft pastels with some deeper rich hues.

### **Specifications**

| Part ID                  | 0119550080               |
|--------------------------|--------------------------|
| Composition              | 50% polyester, 50% linen |
| Width (cm)               | 300 cm                   |
| Weight (g/m1)            | 360 g/m1                 |
| Lightfasness (scale 1-8) | 5                        |
| Certifications           | OEKOTEX                  |
| Color variants           | 28                       |
| Shrinkage (%)            | 1%                       |
| Roman blind suitable     | Yes                      |
|                          |                          |

#### Washing instructions

Industrial washing instructions











Does not apply.

## Product images