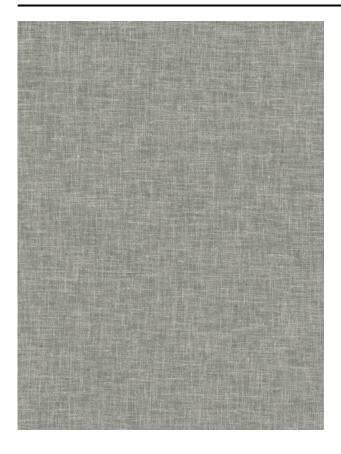

# Description

Semi-transparent plain woven with a yarn of a linen and polyester blend. Comes in an extensive series of soft pastels with some deeper rich hues.

# **Product images**