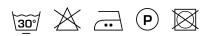

ption

Semi-transparent plain woven with a yarn of a linen and polyester blend. Comes in an extensive series of soft pastels with some deeper rich hues.

### Specifications

| Part ID                  | 0119550085               |
|--------------------------|--------------------------|
| Composition              | 50% polyester, 50% linen |
| Width (cm)               | 300 cm                   |
| Weight (g/m1)            | 360 g/m1                 |
| Lightfasness (scale 1-8) | 5                        |
| Certifications           | OEKOTEX                  |
| Color variants           | 28                       |
| Shrinkage (%)            | 1%                       |
| Roman blind suitable     | Yes                      |

#### Washing instructions

#### Industrial washing instructions



Does not apply.

## **Product images**