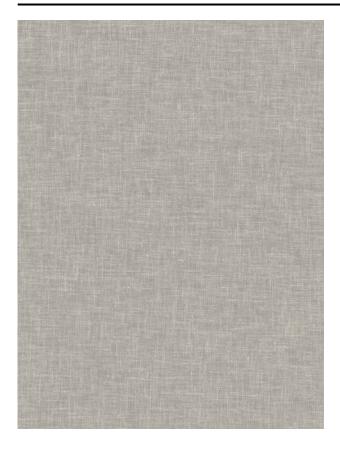

### Description

Semi-transparent plain woven with a yarn of a linen and polyester blend. Comes in an extensive series of soft pastels with some deeper rich hues.

## Specifications

| Part ID                  | 0119550086               |
|--------------------------|--------------------------|
| Composition              | 50% polyester, 50% linen |
| Width (cm)               | 300 cm                   |
| Weight (g/m1)            | 360 g/m1                 |
| Lightfasness (scale 1-8) | 5                        |
| Certifications           | OEKOTEX                  |
| Color variants           | 28                       |
| Shrinkage (%)            | 1%                       |
| Roman blind suitable     | Yes                      |

# Product images