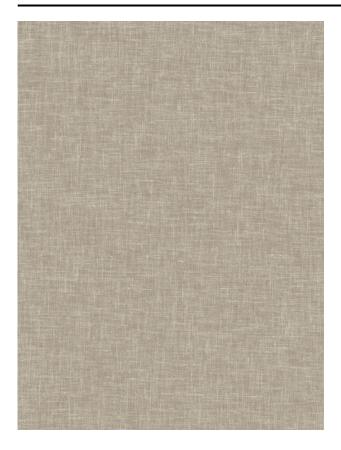

#### Description

Semi-transparent plain woven with a yarn of a linen and polyester blend. Comes in an extensive series of soft pastels with some deeper rich hues.

#### Specifications

| Part ID                  | 0119550090               |
|--------------------------|--------------------------|
| Composition              | 50% polyester, 50% linen |
| Width (cm)               | 300 cm                   |
| Weight (g/m1)            | 360 g/m1                 |
| Lightfasness (scale 1-8) | 5                        |
| Certifications           | OEKOTEX                  |
| Color variants           | 28                       |
| Shrinkage (%)            | 1%                       |
| Roman blind suitable     | Yes                      |