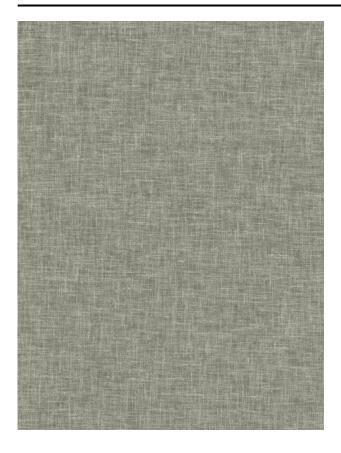

### Description

Semi-transparent plain woven with a yarn of a linen and polyester blend. Comes in an extensive series of soft pastels with some deeper rich hues.

### **Product images**