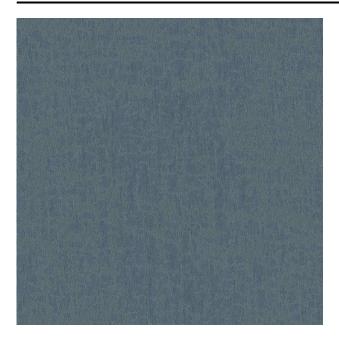

### Description

Fabric with a nuanced shine. This semi-transparent has an all-over jacquard pattern which makes one sophisticated structure. The design is inspired by oxidized bronze.

# Product images